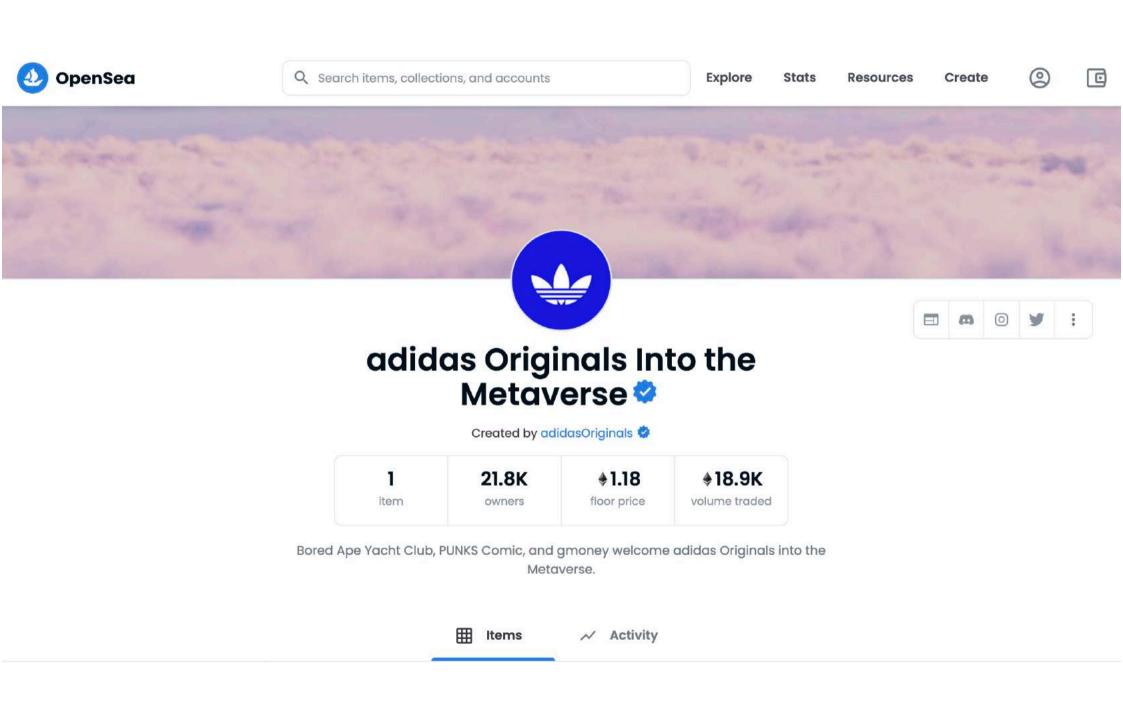

#7392 Offered for 103E (\$386,911)

My profile picture is my business card. Gearing up for the

262 Retweets 60 Quote Tweets 3 771 Likes

Q Search items, collections, and accounts

Explore

Stats Resources

Create

adidas Originals Into the Metaverse 🕏 adidas Originals: Into the Metaverse (Phase 1) 21.8K owners ## 30.0K total 14.0K favorites (1) Sale ends February 22, 2022 at 4:58pm CET Current price **1,18** (\$2,709,19) Buy now Make offer 