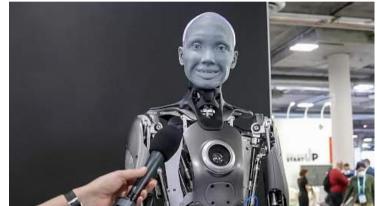

John Deere launching fully autonomous tractor

Ameca is the world's most advanced human shaped robot representing the forefront of human-robotics technology.

Designed specifically as a platform for development into future robotics technologies, Ameca is the perfect humanoid robot platform for human-robot interaction.