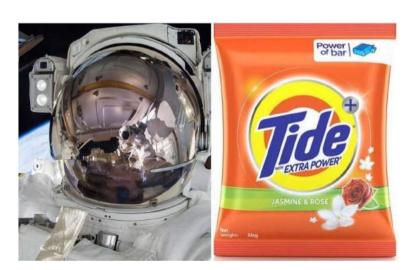

## Digital Adoption Web 3.0.

Sound See from Bosch

Health monitoring light from Sengled's

Bosch's wildfire sensors

Siemens Eco Remote charge via light och radio waves from you router.

Collaboration NASA and Tide. For the better.