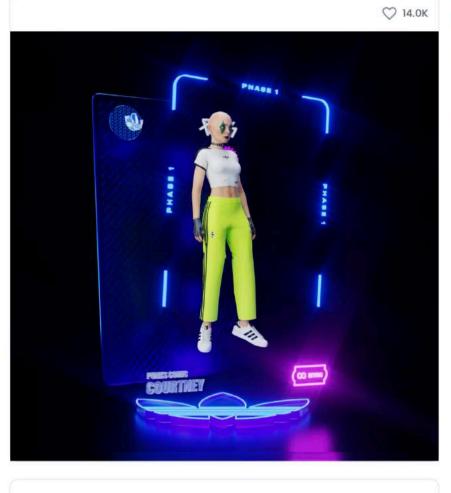

adidas Originals Into the Metaverse 🕏 adidas Originals: Into the Metaverse (Phase 1) 21.8K owners ## 30.0K total 14.0K favorites (1) Sale ends February 22, 2022 at 4:58pm CET Current price **1,18** (\$2,709,19) Buy now Make offer 