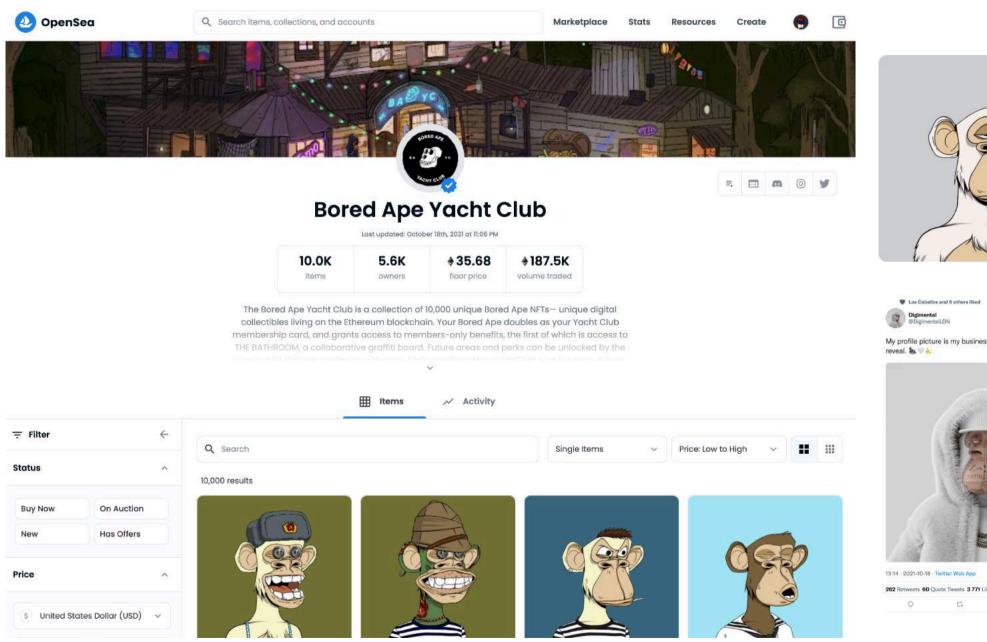

## **Largest Sales**

See all top sales

#3100 4.2KE (\$7.58M) Mar 11, 2021

#7804 4.2KE (\$7.57M) Mar 11, 2021

#5217 2.25KE (\$5.45M) Jul 30, 2021

#8857 2KE (\$6.63M) Sep 11, 2021

#2140 1.6KE (\$3.76M) Jul 30, 2021

#**7252**1.6KΞ (\$5.33M)
Aug 24, 2021

#2338 1.5KΞ (\$4.32M) Aug 06, 2021

#6275 1.32KE (\$5.12M) Sep 04, 2021

#**7252** 1KE (\$2.53M) Aug 04, 2021

#**6275** 1K**E** (\$3.89M) Sep 04, 2021

#8888 888.80Ξ (\$2.87M) Aug 28, 2021

#3831 850E (\$2.08M) Jul 30, 2021