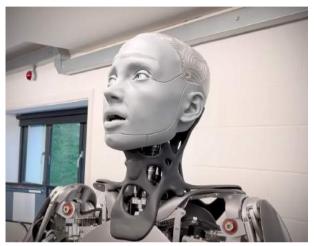

John Deere launching fully autonomous tractor

Ameca is the world's most advanced human shaped robot representing the forefront of human-robotics technology.

Designed specifically as a platform for development into future robotics technologies, Ameca is the perfect humanoid robot platform for human-robot interaction.

We focus on bringing you innovative technologies, which are reliable, modular, upgradable and easy to develop upon.

Human behavior with Ameca by Engineered Arts

Labrador Assistive Robots

Colorsonic

Color your hair like a pro with P&G