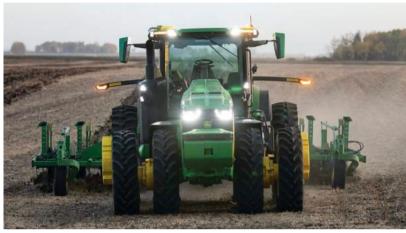

John Deere launching fully autonomous tractor

Ameca is the world's most advanced human shaped robot representing the forefront of human-robotics technology.

Designed specifically as a platform for development into future robotics technologies, Ameca is the perfect humanoid robot platform for human-robot interaction.