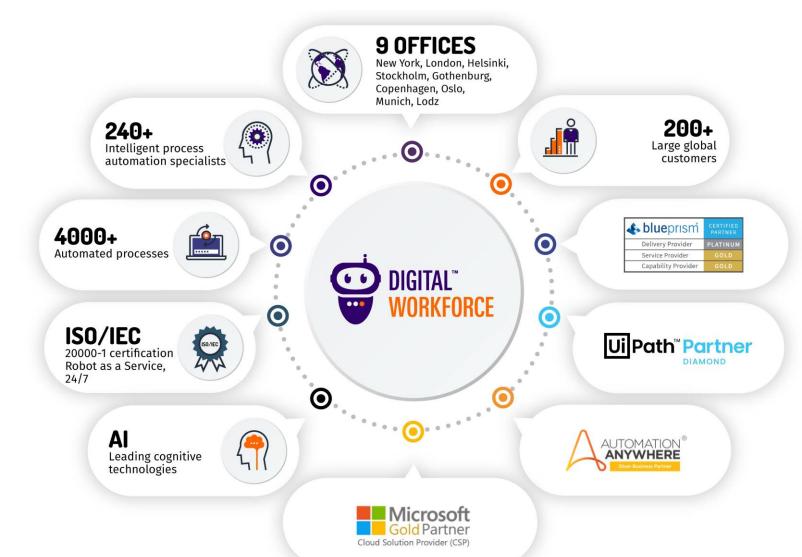

# DIGITAL WORKFORCE SERVICES

Homan Elfström

Agneta Lindblad - Volvofinans Bank





# Gartner #1 trend: Hyperautomation

Allt som går att automatisera kommer att automatiseras

- Höja kvaliteten
- Frigöra tid till mer meningsfulla arbetsuppgifter
- Sänka kostnader

#### **The Path to Hyperautomation**





# Om Digital Workforce



## FORRESTER®

# Forrester Wave<sup>TM</sup> Leader 2021

RPA Services - Q1 2021 Report

LEADER IN:







## ONLY LEADER-CATEGORY SERVICE PROVIDER IN EMEA





85% of companies have accelerated digitalization.

67% of companies have accelerated automation and artificial intelligence.

Source: McKinsey Global Business Executive Survey, July 2020



## The evolution of Digital Workforce is enabling your journey towards

## AUTONOMOUS BUSINESS





## A full suite of services for the Intelligent Automation (IA) life-cycle

## MAINTAINING & ENHANCING

 Run Management Managed Service ensures that automated and business critical processes run smoothly

## OPERATING IA AS A SERVICE (CLOUD)

- Robot as a Service
- Microsoft Cognitive Services and advanced Azure functionalities, Data Lake, Funct