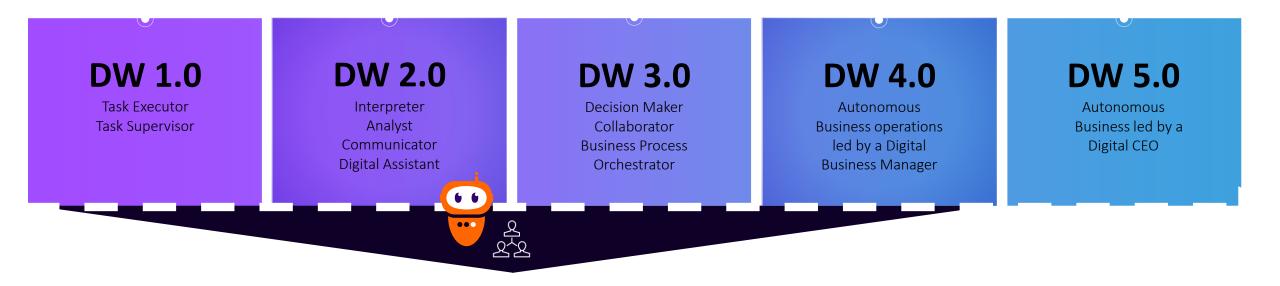

## The evolution of Digital Workforce is enabling your journey towards

## AUTONOMOUS BUSINESS