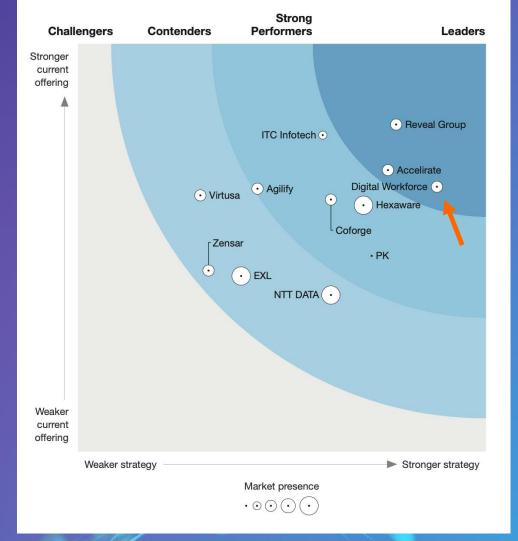

# Forrester Wave<sup>TM</sup> Leader 2021

RPA Services - Q1 2021 Report

LEADER IN:

## ONLY LEADER-CATEGORY SERVICE PROVIDER IN EMEA

85% of companies have accelerated digitalization.

67% of companies have accelerated automation and artificial intelligence.

Source: McKinsey Global Business Executive Survey, July 2020