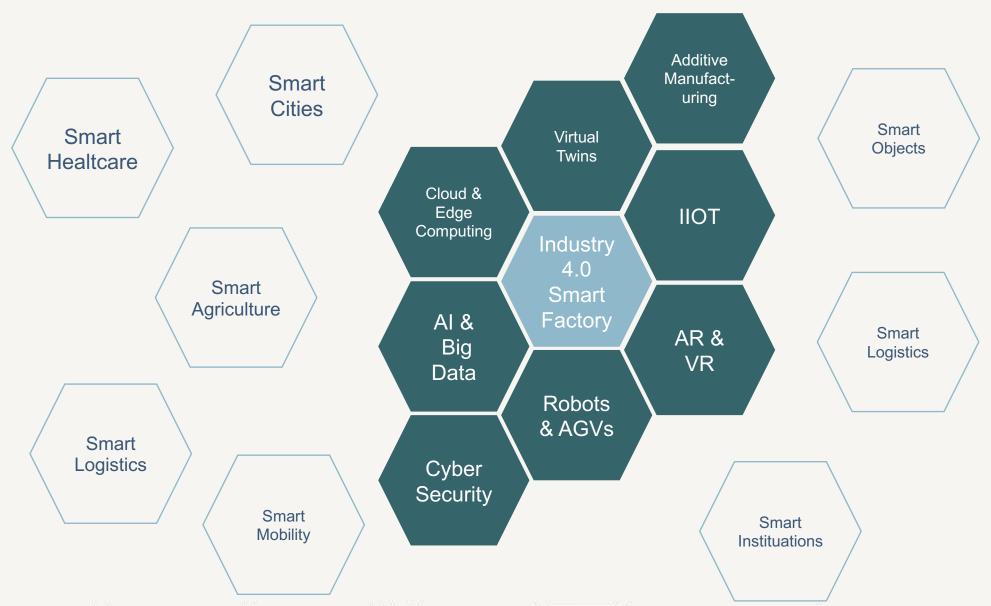

f the German government, which promotes the computerization of manufacturing.

"In essence, industry 4.0 is the trend towards automation and data exchange in manufacturing technologies and processes which include cyber-physical systems (CPS), the internet of things (IoT), industrial internet of things (IIOT), cloud computing, cognitive computing and artificial intelligence."

Wikipedia



|          | 1.0 | The first industrial revolution 1760-1840         |
|----------|-----|---------------------------------------------------|
| <b>Q</b> | 2.0 | The second industrial revolution 1870-1914        |
|          | 3.0 | The third industrial revolution late 20th century |
| 8        | 4.0 | The fourth industrial revolution ongoing          |



# Industry 4.0 – Technologies across the society





# **Industry 4.0 Landscape**

- The Mission
- About Industry 4.0
- The Map
- Select Industries, Companies & Actors
- Next Step





# **Collaboration arenas: Stena Industrial Innovation Lab, SII-Lab**





# **Smarta Fabriker – "Smart Factories"**



**Välkommen till Smarta Fabriker** - ett samarbete mellan skola och näringsliv och en plattform för att skapa kompetens och sprida kunskap om industriell digitalisering.

Klicka dig omkring på vår sida eller läs på bloggen för att lära dig mer om projektet och den smarta fabriken.



# **Collaboration Arenas: Assar Industrial Innovation Arena**







# What would you like to see on the map?



# West Sweden Industry 4.0 inspirational map

# **Smart Manufacturing**



VOLVO



VOLVO









RECYCLING











### AgroTech









# **T