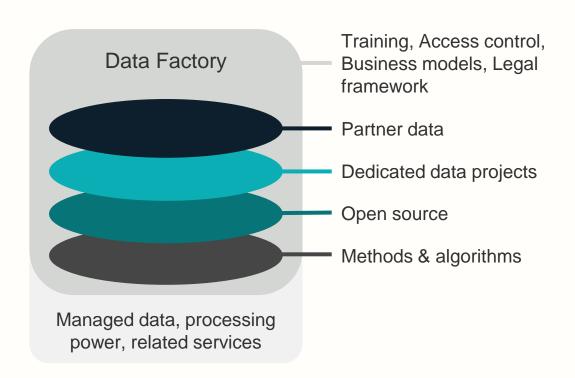

## **Data Factory**

National test bed infrastructure including compute, data, methods, resources and tools