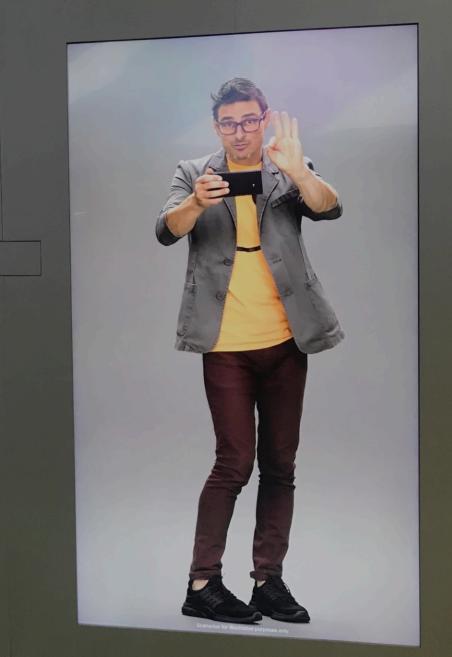

### Parallell Reality Experience

PER

Las Vegas, Nevada

Mexico City, Mexico

on time at Gate B2, boarding in 60 min at 5:57FM ·>>>> You're upgraded to Delta One!

DELTA + Misapplied Sciences Hello PER! Your flight to Mexico City is